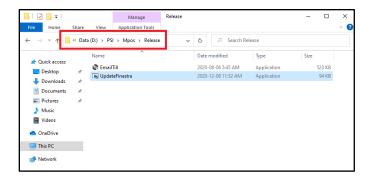

### **Step 2 - Update Finestra HC**

On your Host Computer, [Double-click] the This PC or Computer icon or

[Left-click] the Folder icon in the Task Bar

2. Browse to D:\PSI\Mpos\Releases

Of

Browse to R:\Mpos\Releases

3. **[Double-click]** the UpdateFinestra program, then at the "User Account Control" prompt, select **[Yes]** 

4. Confirm the Available Versions field is set to FHC\_2022.2.1 the select [Start]

5. The Release Version will confirm when it's complete.