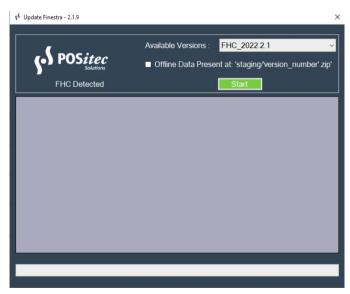

3. **[Double-click]** the UpdateFinestra program, then at the "User Account Control" prompt, select **[Yes]** 

4. Confirm the Available Versions field is set to FHC\_2022.2.1 the select [Start]

5. The Release Version will confirm when it's complete.