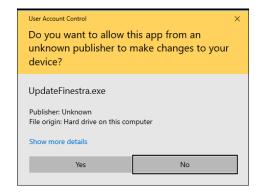

3. **[Double-click]** the UpdateFinestra program, then at the "User Account Control" prompt, select **[Yes]** 

4. Confirm the Available Versions field is set to FHC\_2022.2.1 the select [Start]

5. The Release Version will confirm when it's complete.